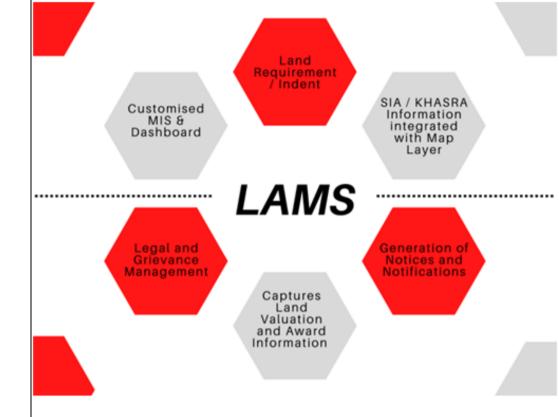

## **LAMS**

Land Acquisition Management System (LAMS) is a web and mobile based application developed by Simpro to manage complete life cycle of Land Acquisition and R&R process. It also manages the database of Project Affected Person / Families and consolidates all information into one window to manage and monitor.

LAQ and R&R Process monitoring

Owner and Family
Details

Asset Valuation

Map Visualisation

Legal & Grievance Management

Customized MIS and Dashboard

## FEATURES OF THE APPLICATION

- TRACKS PROGRESS OF PRIVATE LAND, GOVT. LAND AND FOREST LAND ACQUISITION PROCESS FLOW.
- MANAGEMENT OF DIRECT PURCHASED LAND DOCUMENTS AND RECORDS
- CAPTURING PROJECT & SURVEY INFORMATION
- CAPTURES ENTITLEMENTS TO BE PAID
- KEEP RECORDS OF PAP/PAF FAMILY MATRIX AND THEIR SOCIAL STATUS
- ISSUE/ALLOTMENT OF ID CARDS TO PAPS
- GENERATES NOTIFICATIONS AND NOTICES
- GENERATES AND STORES VARIOUS VALUATIONS SHEETS AND AWARD INFORMATION
- CAPTURES COMPENSATION PAYMENT INFORMATION
- CAPTURES & TRACK DISPUTES, ENCROACHMENT, ENCUMBRANCE ETC.,
- GRIEVANCE REDRESSAL & PAYMENT

## HIGHLIGHTS OF LAMS

- WEB BASED APPLICATION CAN BE ACCESSED SIMULTANEOUSLY FROM MULTIPLE LOCATIONS
- CADASTRAL MAP REPRESENTATION
- CAPTURES FIELD SURVEY INFORMATION (SIA) AND MEASUREMENTS THROUGH MOBILE APP
- E-MAIL AND SMS NOTIFICATION ALERTS
- CENTRAL REPOSITORY OF LAQ INFORMATION FOR EASY RETRIEVAL
- APPLICATION IS BI-LINGUAL (ENGLISH & LOCAL LANGUAGE)